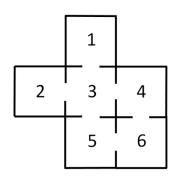

INDE 597 Homework 5 Due date 4/17

Pledged homework: you can use your class notes and any text or online sources, but don't collaborate with other students in the class. Cite any sources you have used.

 A mouse is placed in Room 1 of the following maze, and a block of cheese is placed in Room 5. The mouse starts exploring the maze by repeatedly moving to a random adjacent room.

- a) Form a transition matrix *M* for the mouse's movements.
- b) Find a stationary vector for *M*.
- c) Does *M* have a limiting vector?
- d) What is the expected number of steps it will take the mouse to reach the cheese?